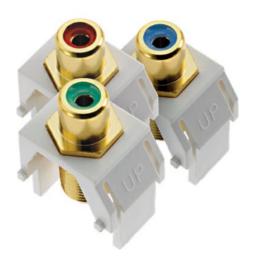

# adorne Collection Discontinued - adorne® Component Video RCA to F Kit, White Part No. ACRGBRCAFW1

For use in applications with component video distribution.

## Features & Benefits

Pair with a 1-Port, 2-Port, or 4-Port adorne frame for use in an adorne Wall Plate

Easy "1-for-1" installation lets you simply upgrade your existing inserts in just minutes

Innovative snap-in system makes installation fast and simple