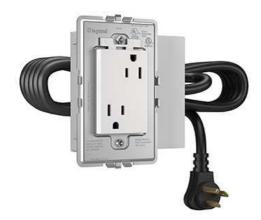

## adorne Collection Discontinued - Furniture Power, Outlet, White

Part No. AD1-R-W

Easily add power and charging to furniture. 1 tamper-resistant outlet in a white finish. Wall plate sold separately. View our FAQ page to learn more.

## Features & Benefits

| Receptacles rated 15A, 120Vac |                    | Comes standard with 8 foot cord with right angle plug. |                    |
|-------------------------------|--------------------|--------------------------------------------------------|--------------------|
| Specifications                |                    |                                                        |                    |
| General Info                  |                    |                                                        |                    |
| Product Line                  | Wiremold           | Replaced by Part Number                                | AD1-RE-W, AD1-RE-W |
| Color                         | White              | UPC Number                                             | 786776188738       |
| Country Of Origin             | United States      | Application Sector                                     | Hospitality        |
| Туре                          | Furniture Power (  | ter                                                    |                    |
| Listing Agencies / 3          | ard Party Agencies |                                                        |                    |
| ETL Listed                    | Yes                | ETL ListingNumber                                      | 101999165LAX-001   |
| Buy American Act C            | Compliance         |                                                        |                    |
| NAFTA                         | Yes                |                                                        |                    |
| Additional Informat           | ion                |                                                        |                    |
| RoHS Conformant               | Yes                |                                                        |                    |