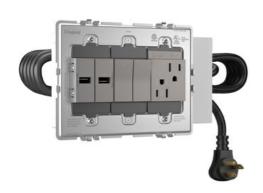

## adorne Collection Discontinued - ADORNE FPC 3-GANG 2USB,\*\* PP, 1 O/L, MAG \*\*011422\*\* Part No. AD3-2UPPR-M

Add charging, switching and dimming directly into lobby furniture, workspaces, or guest room headboards and nightstands. Fueled by the beauty and diversity of adorne® devices and wall plates, adorne Furniture Power Centers are designed to blend in seamlessly with your space, With a variety of models and wall plate finishes, these cord-ended solutions are a stunning way to add power to your furniture.

## Features & Benefits

Simply cut an opening, insert, tighten clamps, snap on the bezel and plug in.