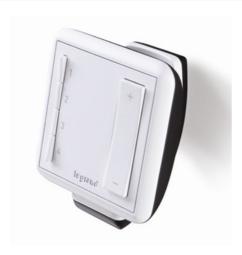

## adorne Collection Discontinued - adorne® Wi-Fi Ready Lighting Remote Control Part No. ADMHRM4

Another layer of convenient control for your Wi-Fi Ready devices. When paired with adorne's Wi-Fi Ready Switches or Dimmers, the remote allows you to program and access lighting scenes with the touch of a button. The adorne Hub is required for operation. Made exclusively for use with screwless Wall Plates from the adorne® Collection, sold separately.

## Features & Benefits

Installs in 25 minutes or less.

Lets you control light with the push of a button; simply pair with an adorne Hub (required) and any Wi-Fi Ready switches or dimmers to enjoy customizable lighting control.