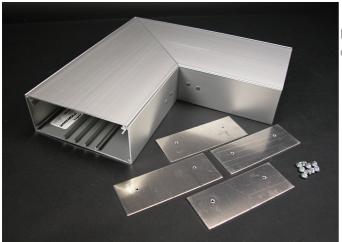

## Wiremold **AL5200 Large Multi-Channel Raceway Flat Elbow Fitting** Part No. AL5211

Makes a 90 degree flat turn in a raceway run. Includes two pairs of AL5201 Couplings.

## Features & Benefits

Makes a 90 degree flat turn in a raceway run. Includes two pairs of AL5201 Couplings.