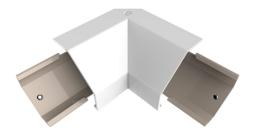

adorne Collection Discontinued - adorne® Modular Track Corner Connector Part No. APCCW4

Easily connect the tracks of your adorne Under-Cabinet Lighting and Power System around right-angle corners with this Modular Track Corner Connector. Available in white or titanium finish.

## Features & Benefits

Perfect for eliminating countertop clutter and creating a more functionalFits right-angle corners; designed to connect twokitchen counter spaceModular Tracks

Installs in 30 minutes or less