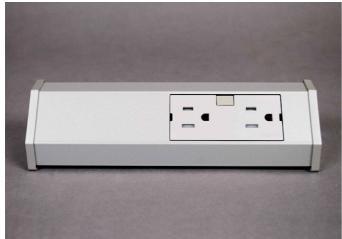

## adorne Collection Discontinued - adorne® Short Modular Track

Part No. APST9TM1

Perfect for shorter cabinet sections, this under-cabinet track includes a standard outlet – no control box required. Part of the adorne Under-Cabinet Lighting and Power system.

## Features & Benefits

Perfect for eliminating countertop clutter and creating a more functional kitchen counter space

Designed for use beneath shorter cabinet sections

inch to fit a smaller cabinet section

Originates at 10 inch in length, but can be cut down to 8 Enables direct wire connection to wiring behind the wall. Cannot be connected to any other modular track segment

Includes one outlet module and can support one Linear LED light