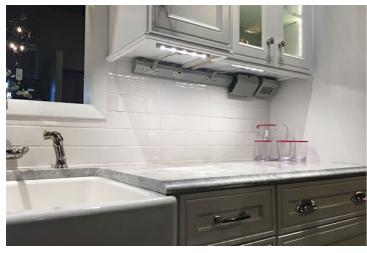

adorne Collection Discontinued - adorne® Outlet Module 15A, Titanium Part No. APTR15TM4

Ideal for any kitchen where multiple countertop appliances will be plugged in at once. Use this under-cabinet outlet module with two standard outlets to provide convenient power and keep multiple appliances ready, without the clutter. This module can be easily added or removed from the Modular Track by using the module tool included in your purchase. Note: This item is included with the purchase of the Modular Track. Purchase additional outlet modules to further customize your Under-Cabinet Lighting and Power System.