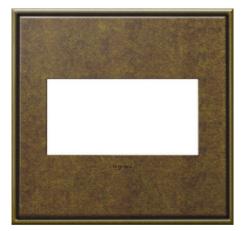

adorne Collection Discontinued - Aged Brass 2-Gang Wall Plate Part No. AWC2GAB4

The design has no visible screws and features an aged brass cast metal finish.

This product comes in <u>dozens of finishes</u>, including a variety of luxurious metals, or order in your own custom finish.