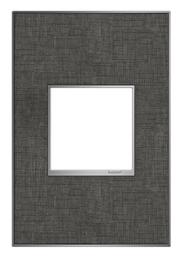

## adorne Collection adorne® Slate Linen 1-Gang Screwless Wall Plate

Part No. AWM1G2SL4

Attractive, yet a little unexpected, this darker linen conveys strikingbut-effortless style. Made exclusively for use with designer switches and outlets from the adorne Collection.

## Features & Benefits

wall plate.

Includes one Wall Plate and one Steel Frame for mounting the A perfect finishing touch for any space, adding a sleek and contemporary aesthetic through its screwless design and lowprofile.