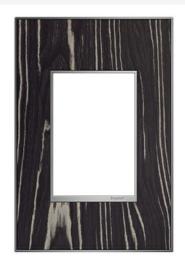

## adorne Collection adorne® Macassar One-Gang-Plus Screwless Wall Plate Part No. AWM1G3MA4

Beautiful and exotic ebony wood, and guaranteed to enhance the look and atmosphere of any room. A 3-Gang Wall Plate, it is perfectly sized to fit any combination of up to three standard-sized adorne devices, or up to six half-sized adorne designer switches and outlets.