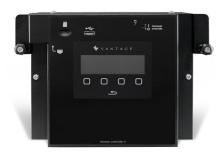

Wattstopper Infusion Controller II Part No. BACNET-IP-IC

The controller is the "main brain" of the system and is capable of supporting all Wattstopper user interfaces, including Equinox touchscreens

## Features & Benefits

| Single software tool for project design and programming                         | Controllers with BACNET-IP-IC firmware can directly integrate with BACnet systems through controller IP connection |
|---------------------------------------------------------------------------------|--------------------------------------------------------------------------------------------------------------------|
| Supports wired, wireless, and hybrid systems                                    | Email notification support for Yahoo, Gmail, Hotmail, and more                                                     |
| Secure remote programming for no-fail remote firmware updating                  | Integral real and astronomical time cook                                                                           |
| Ethernet connected for mobile applications, remote programming, and integration | LCD display provides essential system information at a glance                                                      |
| Plug-and-play design enables upgrade or replacement without re-wiring           |                                                                                                                    |