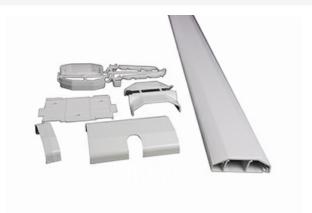

## Wiremold CableMate Kit, White

Part No. C910

CableMate Cord Organizers provide high capacity cable management in decorator chair rail or baseboard designs. Three internal channels provide additional cord organization. Knock-outs on end caps allow easy cord entry and exit. Paintable.

## Features & Benefits

CableMate Kit Includes: 4' section of C900 cord channel

1 C92 cord opening 1 CC99 seam cover

1 convex C491 CornerMate transition fitting End caps and hardware needed for installation