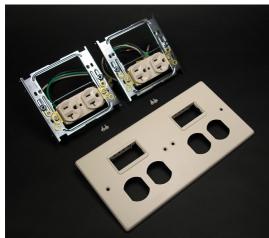

## Wiremold 4-GANG W/TWO DUPLEX INSTALLED AND TWO 2A MINI ADAPTERS-GRAY

Part No. CG4047-2WWMM

4000® Series Raceway is the work horse of surface raceway systems. 4000 Series Raceway can be divided for multi-service applications making it ideal for applications requiring a large cable capacity and dual-service requirements. Commercial, institutional, and industrial applications benefit from the rigid steel construction and durable ScuffCoat™ finish of this raceway. 4000 Series Raceway is also ideal for municipalities that have code requirements calling for all steel construction or that prohibit nonmetallic cable management systems.

## Features & Benefits

Includes two Pass and Seymour 20A Duplex Receptacles with 12" wire leads installed on bracket. Includes mini adapter that accepts Pass and Seymour Activate inserts and Wiremold Open System communication modules. NOTE: Certified to Canadian Safety Standards for sale in Canada. When ordering these products, change the "V" color prefix to "CV" or the "G" color prefix to "CG" to denote the Canadian versions.