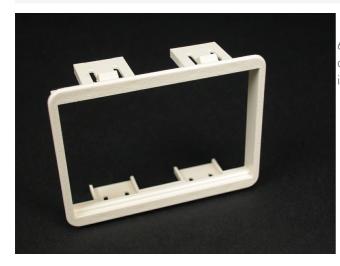

Wiremold CM MAB Mini Adapter Mounting Bezel Part No. CM-MAB-BK

6A opening. Must be purchased separately for mounting communication modules in Walker service fittings where it is indicated they are not included.

## Features & Benefits

6A opening. Must be purchased separately for mounting communication modules in Walker service fittings where it is indicated they are not included.