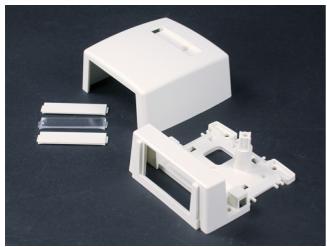

## Wiremold Uniduct 2700-2800 Series One-Insert Multimedia Box Fitting Part No. CM-MMB-291-WH

Accepts one 2A size Wiremold Open System Communication Module or Pass and Seymour Activate Series Insert. Compatible with Uniduct 2700, 2800, and 2900 Series Raceways.