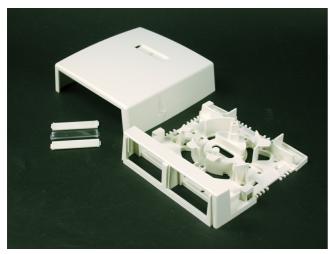

## Wiremold Uniduct 2700-2800-2900 Series Two-Insert Multimedia Box Fitting Part No. CM-MMB-292

Fiber storage loop. Accepts two 2A size Wiremold Open System Communication Modules or Pass and Seymour Activate Series inserts. Compatible with Uniduct 2700, 2800, and 2900 Series Raceways.