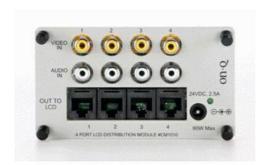

# On-Q Discontinued - LCD Module

Part No. CM1010

The LCD Module allows easy integration with the On-Q camera system. It supports up to four LCD displays and four camera inputs.

## Features & Benefits

Bracket included

This product is not backwards-compatible with the prior LCD screen (F2297-XX)

Power supply not included. Recommended PW1060.

Bracket included

Enables camera viewing via TV with the TV Display Interface