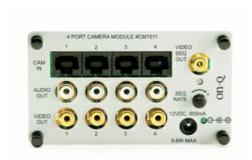

## On-Q **Discontinued - Category 5 Camera Module**

Part No. CM1011

This Cat 5-based camera module supports up to four On-Q cameras and allows on-board sequencing of up to four images.

Residential