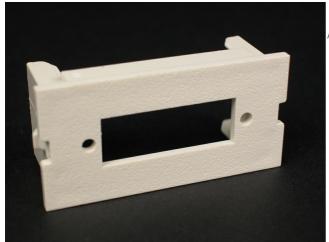

## Wiremold CM 2A Unloaded Duplex SC Adapter Module

Part No. CM2-U2SC-WH

Accepts one SC adapter.

## Features & Benefits

Dual, flushmount NordX/CDT unloaded module. Accepts MDV0Flex jacks and fiber modules.