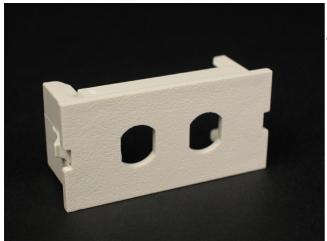

## Wiremold CM 2A Dual Unloaded ST adapter Module

Part No. CM2-U2ST-WH

Accepts 2 ST adapters.

## Features & Benefits

Dual, flushmount NordX/CDT unloaded module. Accepts MDV0Flex jacks and fiber modules.