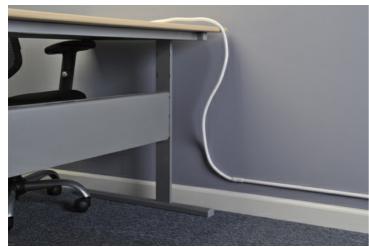

## Wiremold **Discontinued - CordMate Flex**

Part No. CM61

This 5' long, 3/8" diameter tube bridges loose cables running from components to on-wall channels. Join CordMate Flex with CordMate channel for a complete cable management solution. Easy installation, no tools required.

## Features & Benefits

Split flexible tube: Allows easy cord insert and removal. Easy installation: Peel and press adhesive - no tools required.

Capacity: The 5' CordMate Flex has a 3/8" diameter.