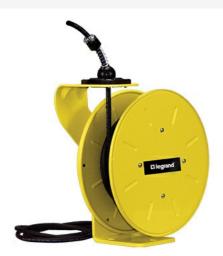

Pass and Seymour 1200 Series Cable Reel with Flying Lead 20 Amp, 12 AWG, 25 ft For Lift/Drag Applications Part No. CR12L123N25F20

Industrial-grade 1200 Series Cable Reels are precision machines, built with a minimum of components to provide years of reliable service with little or no maintenance. Made of all steel construction in the USA, these cable rells are ideal for assembly and fabrication work areas, conveyors, utility trucks, automotive and truck work bays, and much more.

## Features & Benefits

Made in USA All steel construction with fiberglass/nylon drum, yellow powder coat finish

UL/CSA Listed