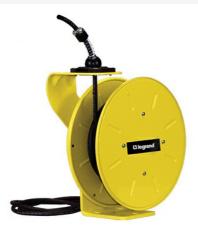

## Pass and Seymour 1200 Series Cable Reel with 20A Quad Receptacle Box 20 Amp, 12 AWG, 25 ft For Lift/Drag Applications Part No. CR12L123N25R20

Industrial-grade 1200 Series Cable Reels are precision machines, built with a minimum of components to provide years of reliable service with little or no maintenance. Made of all steel construction in the USA, these cable rells are ideal for assembly and fabrication work areas, conveyors, utility trucks, automotive and truck work bays, and much more.

## Features & Benefits

| Made | in | USA |  |
|------|----|-----|--|

All steel construction with fiberglass/nylon drum, yellow powder coat finish

UL/CSA Listed