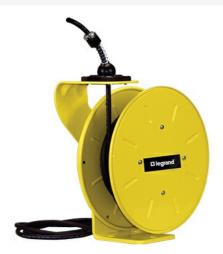

## Pass and Seymour 1200 Series Cable Reel with Flying Lead 20 Amp, 12 AWG, 50 ft For Lift/Drag Applications Part No. CR12L123N50F20

Industrial-grade 1200 Series Cable Reels are precision machines, built with a minimum of components to provide years of reliable service with little or no maintenance. Made of all steel construction in the USA, these cable rells are ideal for assembly and fabrication work areas, conveyors, utility trucks, automotive and truck work bays, and much more.

## Features & Benefits

Made in USA All steel construction with fiberglass/nylon drum, yellow powder coat finish

UL/CSA Listed