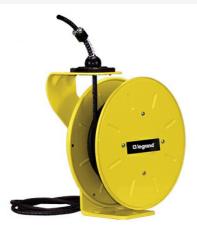

## Pass and Seymour Discontinued - 1200 Series Cable Reel with Flying Lead 16 Amp, 12 AWG, 25 ft For Lift/Drag Applications Part No. CR12L124N25F16

Industrial-grade 1200 Series Cable Reels are precision machines, built with a minimum of components to provide years of reliable service with little or no maintenance. Made of all steel construction in the USA, these cable rells are ideal for assembly and fabrication work areas, conveyors, utility trucks, automotive and truck work bays, and much more.