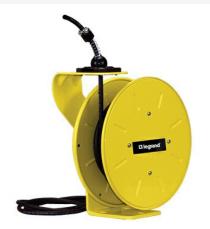

## Pass and Seymour Discontinued - 1200 Series Cable Reel with Flying Lead 15 Amp, 14 AWG, 30 ft For Lift/Drag Applications Part No. CR12L143N30F15B

Industrial-grade 1200 Series Cable Reels are precision machines, built with a minimum of components to provide years of reliable service with little or no maintenance. Made of all steel construction in the USA, these cable rells are ideal for assembly and fabrication work areas, conveyors, utility trucks, automotive and truck work bays, and much more.

## Features & Benefits

| Made in USA       | All steel construction with fiberglass/nylon drum, yellow powder coat finish |       |       |  |
|-------------------|------------------------------------------------------------------------------|-------|-------|--|
| UL/CSA Listed     |                                                                              |       |       |  |
| Specifications    |                                                                              |       |       |  |
| General Info      |                                                                              |       |       |  |
| Product Line      | Pass & Seymour                                                               | Color | Black |  |
| Country Of Origin | United States                                                                |       |       |  |