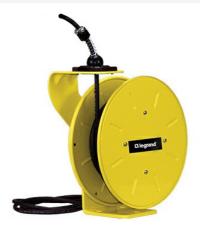

## Pass and Seymour Discontinued - 1200 Series Cable Reel with Flying Lead 15 Amp, 14 AWG, 50 ft For Lift/Drag Applications Part No. CR12L143N50F15B

Industrial-grade 1200 Series Cable Reels are precision machines, built with a minimum of components to provide years of reliable service with little or no maintenance. Made of all steel construction in the USA, these cable rells are ideal for assembly and fabrication work areas, conveyors, utility trucks, automotive and truck work bays, and much more.

## Features & Benefits

Country Of Origin

United States

| Made in USA    | All steel construction with fiberglass/nylon drum, yellow powder coat finish |       |       |  |
|----------------|------------------------------------------------------------------------------|-------|-------|--|
| UL/CSA Listed  |                                                                              |       |       |  |
| Specifications |                                                                              |       |       |  |
| General Info   |                                                                              |       |       |  |
| Product Line   | Pass & Seymour                                                               | Color | Black |  |