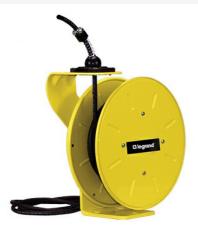

## Pass and Seymour Discontinued - 1200 Series Cable Reel with Flying Lead 10 Amp, 16 AWG, 25 ft For Lift/Drag Applications Part No. CR12L163N25F10

Industrial-grade 1200 Series Cable Reels are precision machines, built with a minimum of components to provide years of reliable service with little or no maintenance. Made of all steel construction in the USA, these cable rells are ideal for assembly and fabrication work areas, conveyors, utility trucks, automotive and truck work bays, and much more.