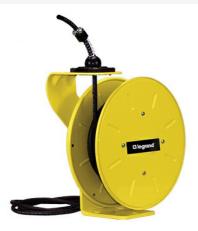

## Pass and Seymour Discontinued - 1200 Series Cable Reel with Flying Lead 10 Amp, 16 AWG, 25 ft For Lift/Drag Applications Part No. CR12L163N25F10B

Industrial-grade 1200 Series Cable Reels are precision machines, built with a minimum of components to provide years of reliable service with little or no maintenance. Made of all steel construction in the USA, these cable rells are ideal for assembly and fabrication work areas, conveyors, utility trucks, automotive and truck work bays, and much more.

## Features & Benefits

Country Of Origin

United States

| Made in USA    | All steel construction with fiberglass/nylon drum, yellow powder coat finish |       |       |  |
|----------------|------------------------------------------------------------------------------|-------|-------|--|
| UL/CSA Listed  |                                                                              |       |       |  |
| Specifications |                                                                              |       |       |  |
| General Info   |                                                                              |       |       |  |
| Product Line   | Pass & Seymour                                                               | Color | Black |  |