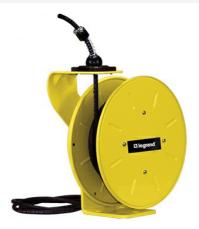

## Pass and Seymour Discontinued - 1200 Series Cable Reel with Flying Lead 10 Amp, 16 AWG, 35 ft For Lift/Drag Applications Part No. CR12L163N35F10

Industrial-grade 1200 Series Cable Reels are precision machines, built with a minimum of components to provide years of reliable service with little or no maintenance. Made of all steel construction in the USA, these cable rells are ideal for assembly and fabrication work areas, conveyors, utility trucks, automotive and truck work bays, and much more.

## Features & Benefits

Country Of Origin

United States

| Made in USA    | All steel construction with fiberglass/nylon drum, yellow powder coat finish |       |        |  |
|----------------|------------------------------------------------------------------------------|-------|--------|--|
| UL/CSA Listed  |                                                                              |       |        |  |
| Specifications |                                                                              |       |        |  |
| General Info   |                                                                              |       |        |  |
| Product Line   | Pass & Seymour                                                               | Color | Yellow |  |