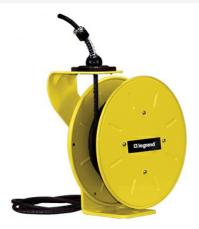

## Pass and Seymour Discontinued - 1200 Series Cable Reel with Flying Lead 10 Amp, 16 AWG, 35 ft For Lift/Drag Applications Part No. CR12L163N35F10B

Industrial-grade 1200 Series Cable Reels are precision machines, built with a minimum of components to provide years of reliable service with little or no maintenance. Made of all steel construction in the USA, these cable rells are ideal for assembly and fabrication work areas, conveyors, utility trucks, automotive and truck work bays, and much more.

## Features & Benefits

Country Of Origin

United States

| Made in USA    | All steel construction with fiberglass/nylon drum, yellow powder coat finish |       |       |  |
|----------------|------------------------------------------------------------------------------|-------|-------|--|
| UL/CSA Listed  |                                                                              |       |       |  |
| Specifications |                                                                              |       |       |  |
| General Info   |                                                                              |       |       |  |
| Product Line   | Pass & Seymour                                                               | Color | Black |  |