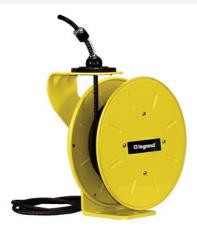

## Pass and Seymour Discontinued - 1200 Series Cable Reel with Flying Lead 10 Amp, 16 AWG, 50 ft For Lift/Drag Applications Part No. CR12L163N50F10

Industrial-grade 1200 Series Cable Reels are precision machines, built with a minimum of components to provide years of reliable service with little or no maintenance. Made of all steel construction in the USA, these cable rells are ideal for assembly and fabrication work areas, conveyors, utility trucks, automotive and truck work bays, and much more.

## Features & Benefits

Country Of Origin

United States

| Made in USA    | All steel construction with fiberglass/nylon drum, yellow powder coat finish |       |        |  |
|----------------|------------------------------------------------------------------------------|-------|--------|--|
| UL/CSA Listed  |                                                                              |       |        |  |
| Specifications |                                                                              |       |        |  |
| General Info   |                                                                              |       |        |  |
| Product Line   | Pass & Seymour                                                               | Color | Yellow |  |