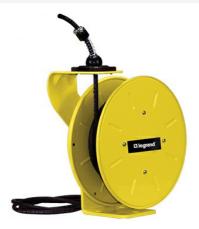

## Pass and Seymour Discontinued - 1200 Series Cable Reel with Flying Lead 10 Amp, 16 AWG, 50 ft For Lift/Drag Applications Part No. CR12L163N50F10B

Industrial-grade 1200 Series Cable Reels are precision machines, built with a minimum of components to provide years of reliable service with little or no maintenance. Made of all steel construction in the USA, these cable rells are ideal for assembly and fabrication work areas, conveyors, utility trucks, automotive and truck work bays, and much more.

## Features & Benefits

| Made in USA    | All steel construction with fiberglass/nylon drum, yellow powder coat finish |  |  |
|----------------|------------------------------------------------------------------------------|--|--|
| UL/CSA Listed  |                                                                              |  |  |
| Specifications |                                                                              |  |  |