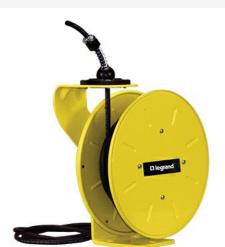

## Pass and Seymour 1200 Series Cable Reel with Flying Lead 8 Amp, 16 AWG, 35 ft For Lift/Drag Applications Part No. CR12L164N35F08

Industrial-grade 1200 Series Cable Reels are precision machines, built with a minimum of components to provide years of reliable service with little or no maintenance. Made of all steel construction in the USA, these cable rells are ideal for assembly and fabrication work areas, conveyors, utility trucks, automotive and truck work bays, and much more.

## Features & Benefits

Made in USA All steel construction with fiberglass/nylon drum, yellow powder coat finish

UL/CSA Listed