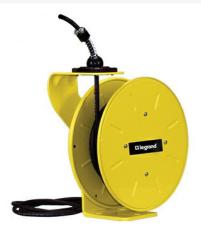

## Pass and Seymour Discontinued - 1200 Series Cable Reel with Flying Lead 8 Amp, 16 AWG, 50 ft For Lift/Drag Applications Part No. CR12L164N50F08

Industrial-grade 1200 Series Cable Reels are precision machines, built with a minimum of components to provide years of reliable service with little or no maintenance. Made of all steel construction in the USA, these cable rells are ideal for assembly and fabrication work areas, conveyors, utility trucks, automotive and truck work bays, and much more.

## Features & Benefits

| Product Line   | Pass & Seymour                                                               | Country Of Origin | United States |  |
|----------------|------------------------------------------------------------------------------|-------------------|---------------|--|
| General Info   |                                                                              |                   |               |  |
| Specifications |                                                                              |                   |               |  |
| UL/CSA Listed  |                                                                              |                   |               |  |
| Made in USA    | All steel construction with fiberglass/nylon drum, yellow powder coat finish |                   |               |  |
|                |                                                                              |                   |               |  |