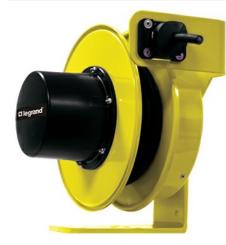

## Pass and Seymour 1400 Series Cable Reel with Flying Lead 25A, 10 AWG, 60 ft For Lift/Drag Applications Part No. CR14L103N60F25

The 1400 Series Industrial Cable Reels are the professionals choice for demanding industrial applications where reliability and versatility are paramount. Made in the USA with a minimum of components, these reels are ideal for assembly and fabrication work areas, Class A/C overhead cranes and hoists, schools and theaters, and much more.

## Features & Benefits

| Made in USA            | Steel frame construction, black thermoplastic slip ring cover, yellow powder-coat finish |       |        |
|------------------------|------------------------------------------------------------------------------------------|-------|--------|
| NEMA 4 rated enclosure | UL and CSA Listed                                                                        |       |        |
| Specifications         |                                                                                          |       |        |
| General Info           |                                                                                          |       |        |
| Product Line           | Pass & Seymour                                                                           | Color | Yellow |
| Country Of Origin      | United States                                                                            |       |        |
|                        |                                                                                          |       |        |