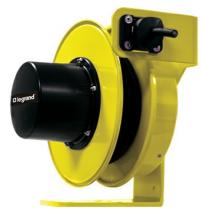

## Pass and Seymour Discontinued - 1400 Series Cable Reel with Flying Lead 16A, 12 AWG, 20 ft For Lift/Drag Applications

Part No. CR14L124N20F16

The 1400 Series Industrial Cable Reels are the professionals choice for demanding industrial applications where reliability and versatility are paramount. Made in the USA with a minimum of components, these reels are ideal for assembly and fabrication work areas, Class A/C overhead cranes and hoists, schools and theaters, and much more.

## Features & Benefits

Made in USA Steel frame construction, black thermoplastic slip ring cover, yellow powder-coat finish

NEMA 4 rated enclosure UL and CSA Listed

**Specifications** 