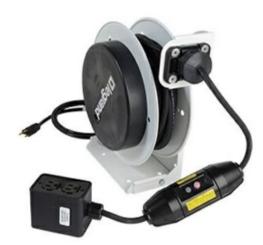

## Pass and Seymour Discontinued - 1000 Series Cable Reel with Tri-Tap, 10 Amp, 16 AWG, 50 ft Part No. CRCD163N50T10

The 1000 Series Cable Reels for commercial and light industrial applications provide a reliable, versatile and economical way to provide remote power in environments such as warehouses and maintenance shops. Easy to install and made in the USA.