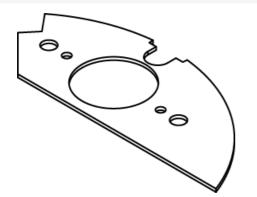

Wiremold CRFB Series 1.60 (41mm) Device Plate Part No. CRFB-SR2-2

The CRFB4 has four compartments that accept different device plates. This Device Plate is for Plate location 2, accepts most 20A and 30A turnlok receptacles. NOTE: When using a 30A device, egress opening must be located directly over receptacle. Standard size for device plates for Plate Location 2 is 5 7/32'' (132mm) x 2 3/4'' (62mm).

## Features & Benefits

The CRFB4 has four compartments that accept different device plates. This Device Plate is for Plate location 2, accepts most 20A and 30A turnlok receptacles.

NOTE: When using a 30A device, egress opening must be located directly over receptacle. Standard size for device plates for Plate Location 2 is 5 7/32" (132mm) x 2 3/4" (62mm).