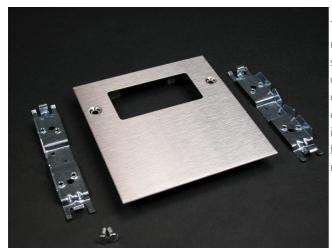

## Features & Benefits

For installation of one rectangular receptacle. Complete with necessary bridges.