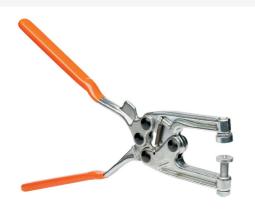

Pass and Seymour Crimping Tool for Attaching Steel Stud Boxes Part No. CT1

Crimping tool for attaching boxes to steel studs. Comes equipped with long and short anvils to meet mostinstallation requirements.