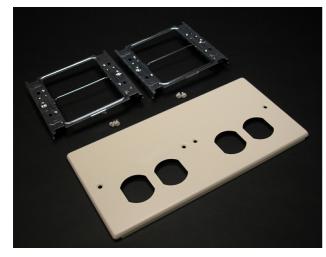

Wiremold 4-GANG W/TWO DUPLEX OPENINGS-IVORY Part No. CV4047-2BBXX

4000® Series Raceway is the work horse of surface raceway systems. 4000 Series Raceway can be divided for multi-service applications making it ideal for applications requiring a large cable capacity and dual-service requirements. Commercial, institutional, and industrial applications benefit from the rigid steel construction and durable ScuffCoat™ finish of this raceway. 4000 Series Raceway is also ideal for municipalities that have code requirements calling for all steel construction or that prohibit nonmetallic cable management systems.

## Features & Benefits

Accepts 15A and 20A duplex receptacles and 106 style frames. Two duplex openings. NOTE: Certified to Canadian Safety Standards for sale in Canada. When ordering these products, change the "V" color prefix to "CV" or the "G" color prefix to "CG" to denote the Canadian versions.