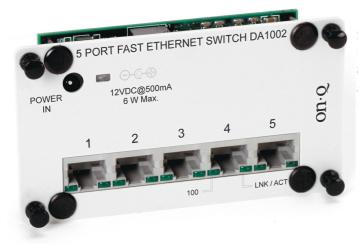

On-Q Discontinued - 5-Port 10/100 Ethernet Network Switch Part No. DA1002

Supports up to five connections in a 10/100 Mbps Ethernet local area network. Complies with IEEE 802.3 10BaseT and 802.3 100BaseT switch standards and is auto-sensing and auto-configuring. Meets stringent FCC Class B requirements for minimizing interfe