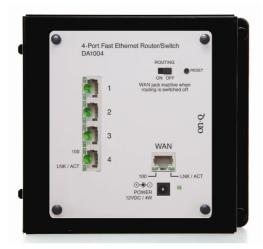

## On-Q Discontinued - 4-Port Ethernet Router/Switch Part No. DA1004

## Features & Benefits

DISCONTINUED.

Allow a single high-speed internet connection (DSL/cable modem) to be shared among several computers without worry of what Internet Service Provider is being used.

Automatically runs at fastest possible speed on each port

Power supply not included. Recommend PW7760

: De-select: switch eliminates time-consuming and expensive conflicts with other routers.

Specifications

Double Bay module design fits natively into structured wiring enclosures

Supports sharing of a high-speed Internet connection among home computers.

| General Info      |       |            |              |
|-------------------|-------|------------|--------------|
| Product Line      | On-Q  | UPC Number | 804428027041 |
| Country Of Origin | China |            |              |