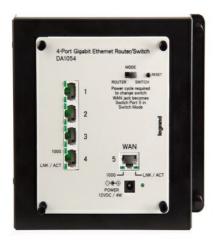

# On-Q Discontinued - 4-Port Gigabit Router/Switch

Part No. DA1054

This versatile triple-speed Ethernet interface can operate as either a 4-port Gigabit Broadband Router or a 5-port Gigabit Switch, selectable with the flip of a switch. In Router mode, it sapable of up-linking with virtually any ADSL or Cable modem,

#### Features & Benefits

Delivers speeds up to 300 Mbps

Includes router disable feature for when customer has existing router

Features gigabit WAN port

12-volt power supply (PW7760) sold separately

Enhanced firewall protection for secure network connections

Becomes a 5-port gigabit switch with routing disabled

Includes Mounting Bracket