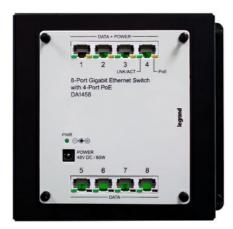

## On-Q Discontinued - 8-Port Gigabit Switch with PoE

Part No. DA1458

Each of the four 802.3af PoE Gigabit ports delivers up to 15.4 watts of power, along with gigabit-speed data, to compliant powered devices up to 100 meters away, perfect for a centrally controlled IP camera system, or even four wireless access points i

Note: Will power DA1101 units shipped September 2012 and later. (Date Code 3512 and later)

Taiwan, Province Of China

PoE power up to 15.4 watts for each of the four PoE ports (802.3af)

Auto detect powered device