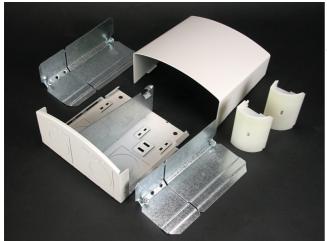

## Wiremold Discontinued - DS4000 Entrance-End-Fitting

Part No. DS4010A-DV

Full-capacity end fitting. Includes four 3/4" and 1 1/4" concentric trade size KOs and four 2 1/8" large capacity KOs.

## Features & Benefits

Full-capacity end fitting. Includes four 3/4" and 1 1/4" concentric trade size KOs and four 2 1/8" large capacity KOs.