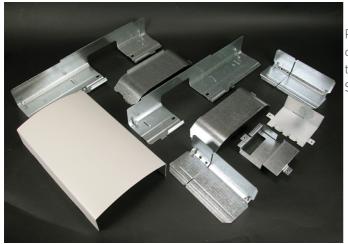

Wiremold Discontinued - DS4000 Small Obstacle Transition Fitting Part No. DS4075-DV

Passes DS4000 Series Raceway over previously installed conduit or raceways as large as 2400 Series Raceway. Also creates transition ot 500, 700 or 2400D Series Raceway from DS4000 Series Raceway.

## Features & Benefits

Passes DS4000 Series Raceway over previously installed conduit or raceways as large as 2400 Series Raceway. Also creates transition ot 500, 700 or 2400D Series Raceway from DS4000 Series Raceway.