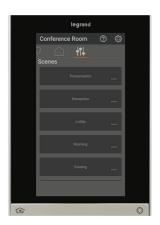

Simple, intuitive graphical user interface for multi-system control

Four main widgets simplify the control of a space or the entire project – Lighting, Shades, Scenes, and Main Screen/Room Button

Events and Scenes are easily created or modified from the touchscreen or mobile App